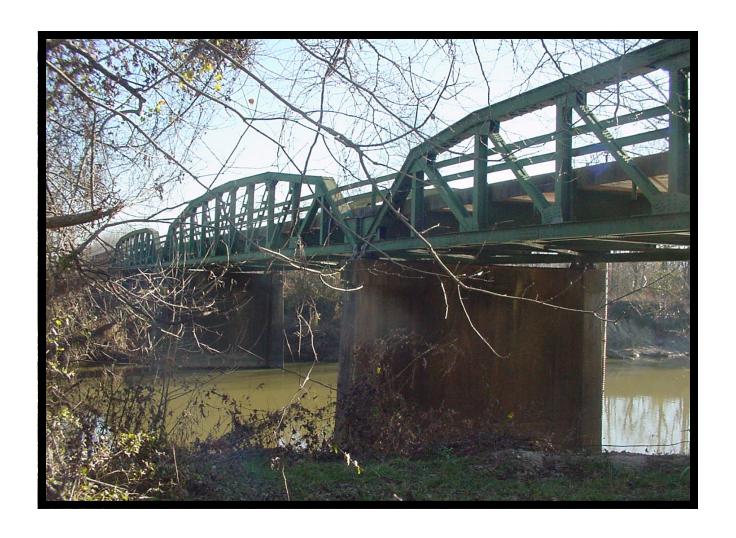

HISTORIC BRIDGE INVENTORY DATE - 2005 SHPO NUMBER - GE0317 HAER NUMBER -

DATE LISTED ON NATIONAL REGISTER - LAT./LONG. 33:05:58.48, -90:32:05.56

HISTORIC BRIDGE #01198
US HIGHWAY 64
JOHNSON COUNTY
PARKER PONY TRUSS

CROSSES - HORSEHEAD CREEK DATE OF CONSTRUCTION – 1941

BUILDER - FRED LUTTJOANN, TOPEKA, KS HISTORIC BRIDGE INVENTORY DATE - 1995

SHPO NUMBER – JO0121 HAER NUMBER -

DATE LISTED ON NATIONAL REGISTER - LAT./LONG. 35:26:06.02, -92:36:21.76