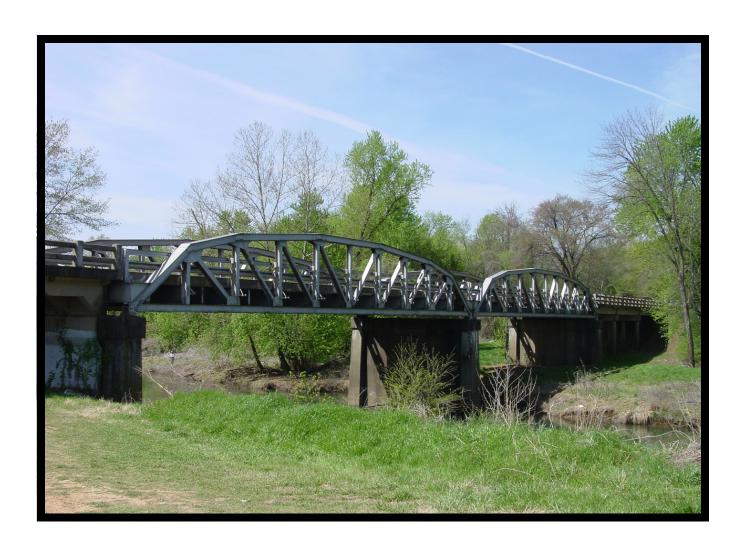

CROSSES - HORSEHEAD CREEK DATE OF CONSTRUCTION – 1941

BUILDER - FRED LUTTJOANN, TOPEKA, KS HISTORIC BRIDGE INVENTORY DATE - 1995

SHPO NUMBER – JO0121 HAER NUMBER -

DATE LISTED ON NATIONAL REGISTER - LAT./LONG. 35:26:06.02, -92:36:21.76