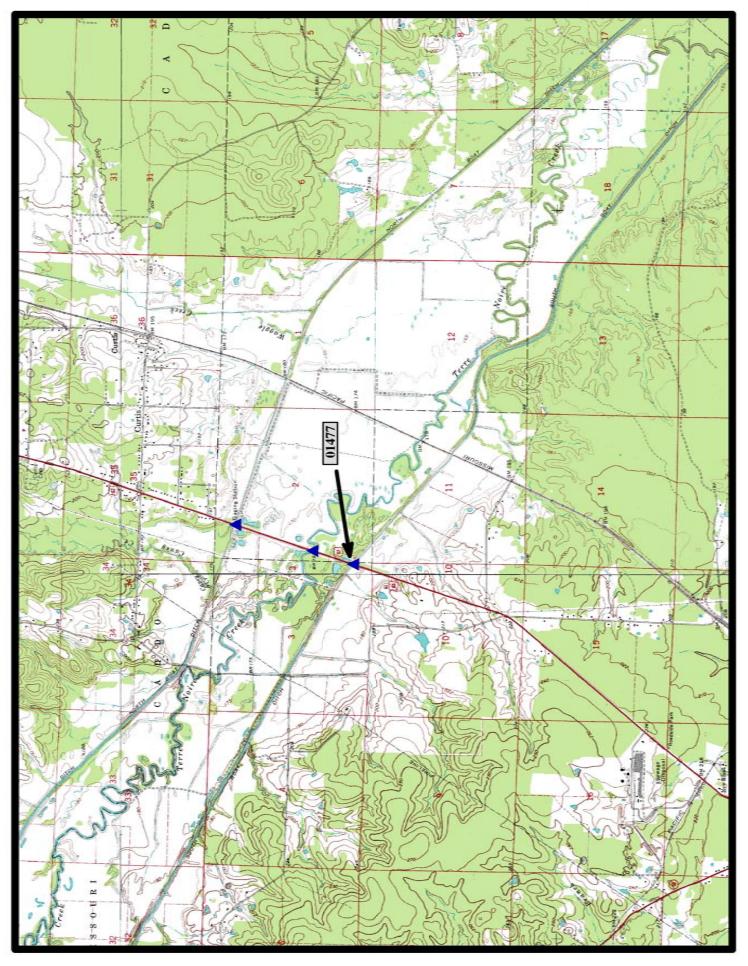

**HAER NUMBER -**

DATE LISTED ON NATIONAL REGISTER - 1/24/2007 LAT./LONG. 33:52:42.11, -93:18:15.67

HISTORIC BRIDGE #01477
US HIGHWAY 67
CLARK COUNTY

**PARKER PONY TRUSS** 

CROSSES - SOUTH BOAT DITCH DATE OF CONSTRUCTION – 1931

BUILDER - VIRGINIA BRIDGE & IRON COMPANY, ROANOKE, VA

HISTORIC BRIDGE INVENTORY DATE - 2005 SHPO NUMBER – CL0951

HAER NUMBER -

DATE LISTED ON NATIONAL REGISTER - LAT./LONG. 33:58:40.11, -93:07:26.51

HISTORIC BRIDGE #01479 US HIGHWAY 67 CLARK COUNTY