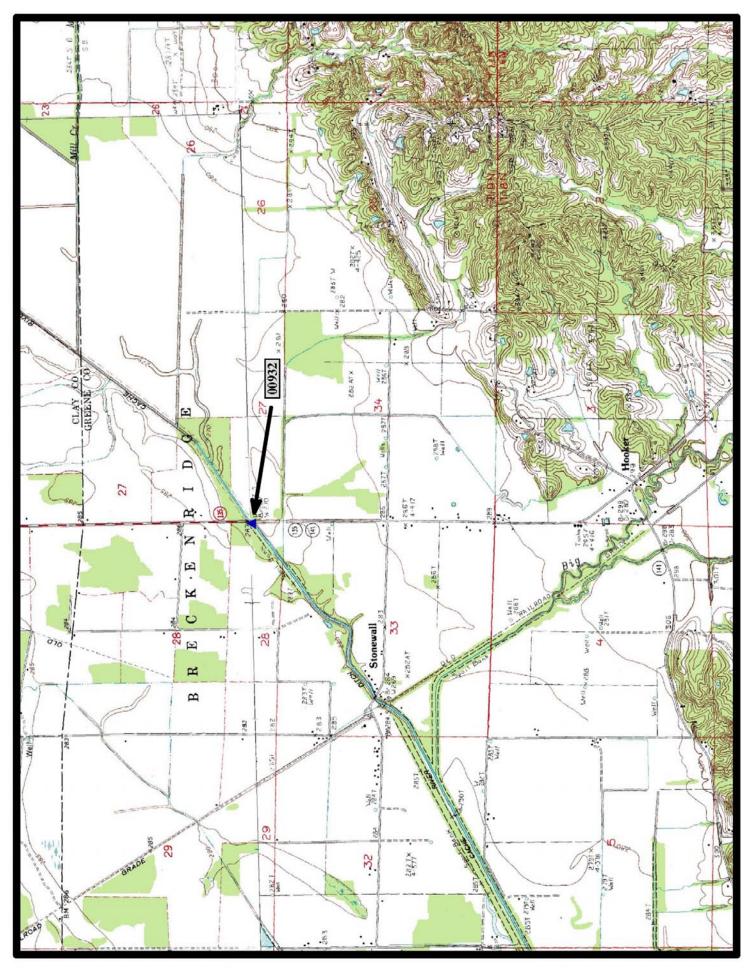

Parker Pony Truss Bridges

HISTORIC BRIDGE #00932 STATE HIGHWAY 135 GREENE COUNTY PARKER PONY TRUSS

CROSSES - CACHE RIVER DITCH DATE OF CONSTRUCTION – 1929

BUILDER - MILLER'S GARAGE & CONSTRUCTION COMPANY, ST. LOUIS, MO

HISTORIC BRIDGE INVENTORY DATE - 2005 SHPO NUMBER - GE0317 HAER NUMBER -

DATE LISTED ON NATIONAL REGISTER - LAT./LONG. 33:05:58.48, -90:32:05.56

HISTORIC BRIDGE #01198
US HIGHWAY 64
JOHNSON COUNTY
PARKER PONY TRUSS