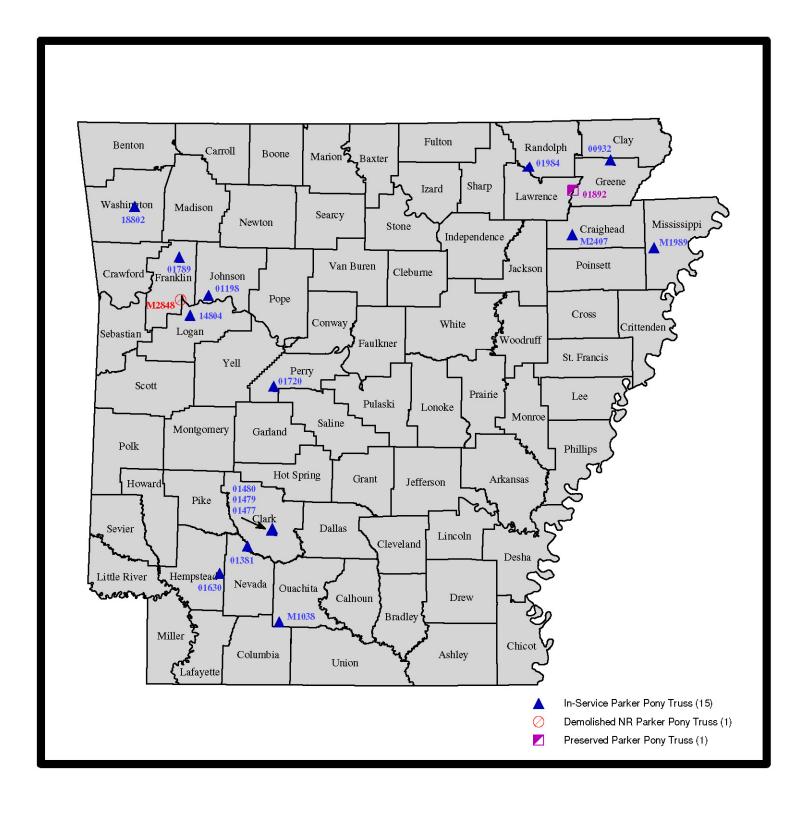

Parker Pony Truss Bridges

HISTORIC BRIDGE #00932 STATE HIGHWAY 135 GREENE COUNTY PARKER PONY TRUSS

CROSSES - CACHE RIVER DITCH DATE OF CONSTRUCTION – 1929

BUILDER - MILLER'S GARAGE & CONSTRUCTION COMPANY, ST. LOUIS, MO

HISTORIC BRIDGE INVENTORY DATE - 2005 SHPO NUMBER - GE0317 HAER NUMBER -

DATE LISTED ON NATIONAL REGISTER - LAT./LONG. 33:05:58.48, -90:32:05.56

HISTORIC BRIDGE #01198
US HIGHWAY 64
JOHNSON COUNTY
PARKER PONY TRUSS