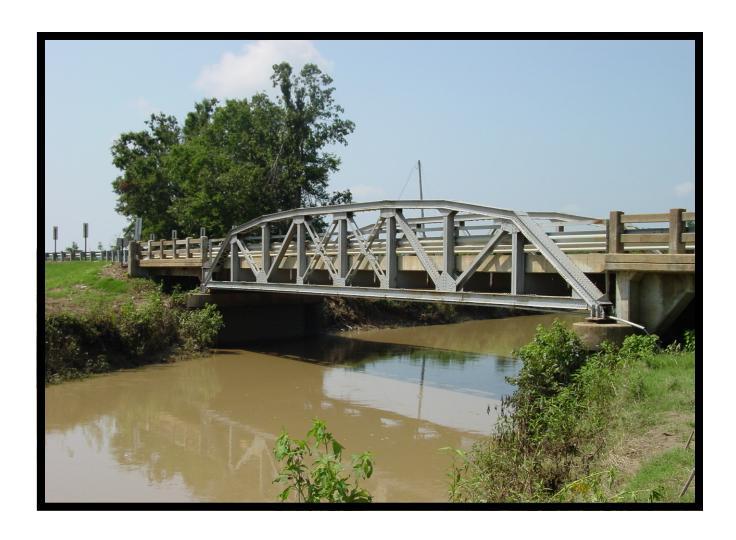

Parker Pony Truss Bridges

HISTORIC BRIDGE #00932 STATE HIGHWAY 135 GREENE COUNTY PARKER PONY TRUSS

CROSSES - CACHE RIVER DITCH DATE OF CONSTRUCTION – 1929

BUILDER - MILLER'S GARAGE & CONSTRUCTION COMPANY, ST. LOUIS, MO

HISTORIC BRIDGE INVENTORY DATE - 2005 SHPO NUMBER - GE0317 HAER NUMBER -

DATE LISTED ON NATIONAL REGISTER - LAT./LONG. 33:05:58.48, -90:32:05.56

HISTORIC BRIDGE #01198
US HIGHWAY 64
JOHNSON COUNTY
PARKER PONY TRUSS