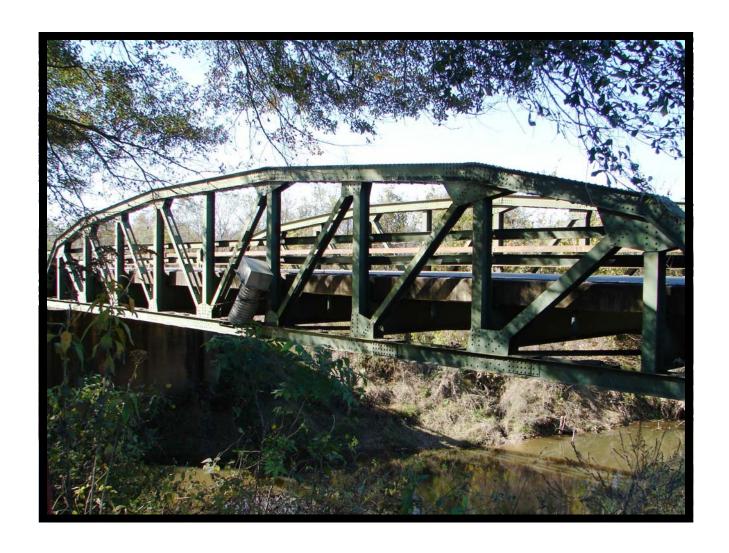

HISTORIC BRIDGE #01381
US HIGHWAY 67
CLARK COUNTY
PARKER PONY TRUSS

CROSSES - LITTLE MISSOURI RIVER
DATE OF CONSTRUCTION – 1931

**BUILDER - VINCENNES BRIDGE COMPANY, VINCENNES, IN** 

HISTORIC BRIDGE INVENTORY DATE - 1995 SHPO NUMBER – CL0949

**HAER NUMBER -**

DATE LISTED ON NATIONAL REGISTER - 1/24/2007 LAT./LONG. 33:52:42.11, -93:18:15.67

HISTORIC BRIDGE #01477
US HIGHWAY 67
CLARK COUNTY

**PARKER PONY TRUSS** 

CROSSES - SOUTH BOAT DITCH DATE OF CONSTRUCTION – 1931