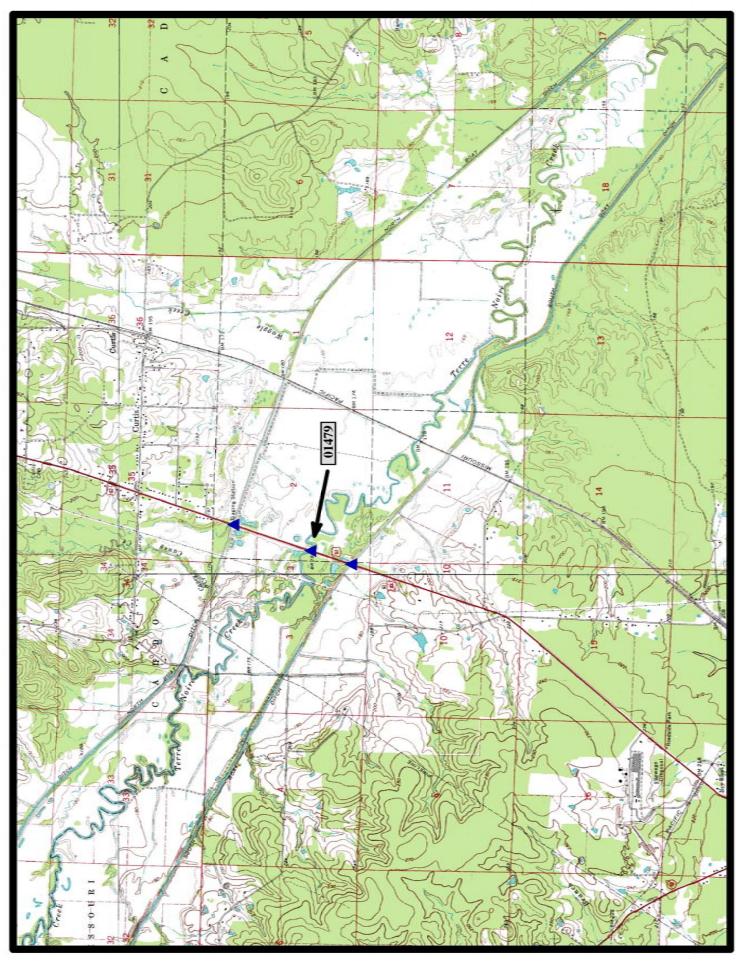

BUILDER - VIRGINIA BRIDGE & IRON COMPANY, ROANOKE, VA

HISTORIC BRIDGE INVENTORY DATE - 2005 SHPO NUMBER – CL0951

HAER NUMBER -

DATE LISTED ON NATIONAL REGISTER - LAT./LONG. 33:58:40.11, -93:07:26.51

HISTORIC BRIDGE #01479 US HIGHWAY 67 CLARK COUNTY

**PARKER PONY TRUSS** 

CROSSES - TERRE NOIR CREEK DATE OF CONSTRUCTION – 1931

BUILDER - VIRGINIA BRIDGE & IRON COMPANY, ROANOKE, VA

HISTORIC BRIDGE INVENTORY DATE - 2005 SHPO Number – CL0952

HAER NUMBER -

DATE LISTED ON NATIONAL REGISTER - LAT./LONG. 33:58:54.03, -93:07:20.92