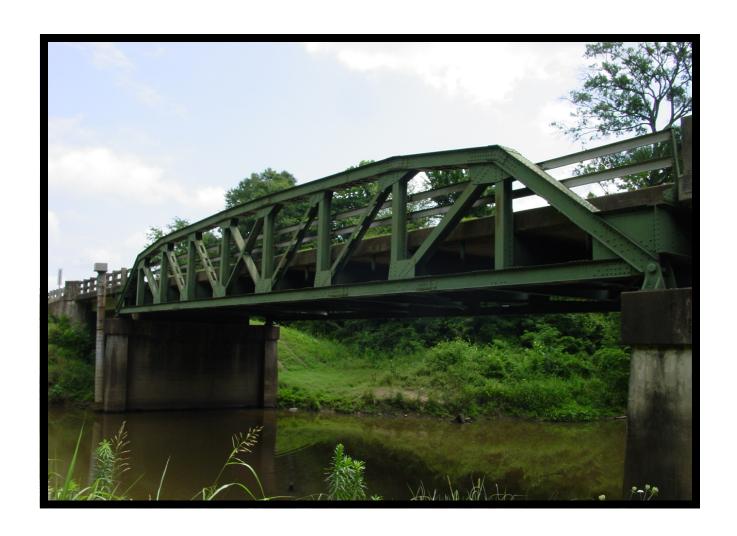

**HAER NUMBER -**

DATE LISTED ON NATIONAL REGISTER - 1/24/2007 LAT./LONG. 33:52:42.11, -93:18:15.67

HISTORIC BRIDGE #01477
US HIGHWAY 67
CLARK COUNTY

**PARKER PONY TRUSS** 

CROSSES - SOUTH BOAT DITCH DATE OF CONSTRUCTION – 1931

BUILDER - VIRGINIA BRIDGE & IRON COMPANY, ROANOKE, VA

HISTORIC BRIDGE INVENTORY DATE - 2005 SHPO NUMBER – CL0951

HAER NUMBER -

DATE LISTED ON NATIONAL REGISTER - LAT./LONG. 33:58:40.11, -93:07:26.51

HISTORIC BRIDGE #01479 US HIGHWAY 67 CLARK COUNTY